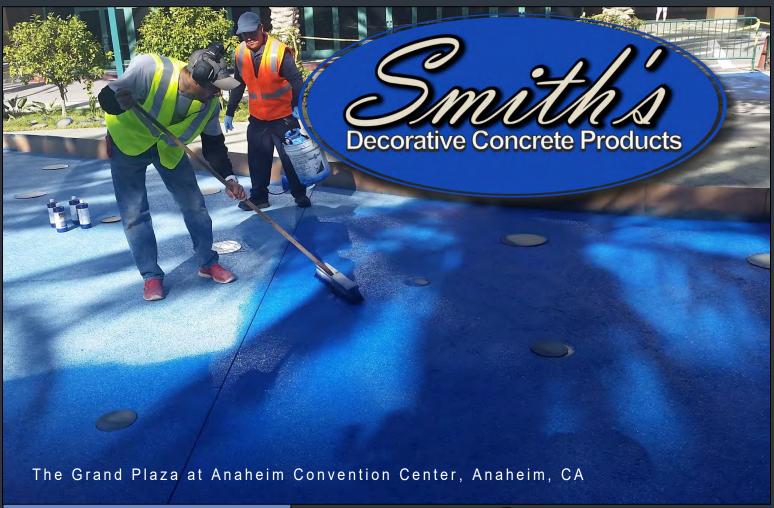

## Smith's COLOR SHIELD

The Grand Plaza project at the Anaheim Convention Center consisted of a 100,000 sq.ft. pedestrian outdoor space at the main entrance for the Anaheim Convention Center, the Anaheim Hilton Hotel and the Marriott Hotel.

J&M Concrete Contractors constructed the architectural concrete paving, three water feature with cantilevered terraces at the large elliptical fountain adjacent to the primary entry to the convention center.

RJM Design Group incorporated meandering patterns of color using Smith's Nature Shield with Color Floor to achieve an integral, non-film forming stain and sealer for the heavy pedestrian traffic as well as LED lighting features and surface-seeded with natural crushed rock and recycled blue glass.