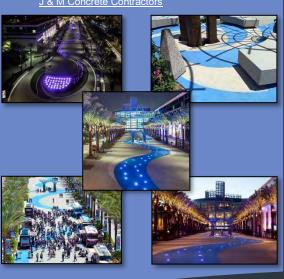

## Smith's COLOR SHIELD

The Grand Plaza project at the Anaheim Convention Center consisted of a 100,000 sq.ft. pedestrian outdoor space at the main entrance for the Anaheim Convention Center, the Anaheim Hilton Hotel and the Marriott Hotel.

RJM Design Group incorporated meandering patterns of color using Smith's Nature Shield with Color Floor to achieve an integral, non-film forming stain and sealer for the heavy pedestrian traffic as well as LED lighting features and surface-seeded with natural crushed rock and recycled blue glass.

The Anaheim Convention Center project occurred in 2012 and is the largest exhibit facility on the west coast with over 1 million annual visitors.